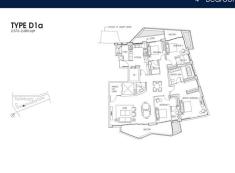

#### **RESIDENTIAL - CONDOMINIUM**

CORALS AT KEPPEL BAY, 1, KEPPEL BAY DRIVE, HARBOURFRONT, TELOK BLANGAH, SINGAPORE

■ LISTING ID: SGLD86654508 ■ TENURE: LEASEHOLD 99

■ TITLE: N/A

■ **SIZE BUILT-UP**: 2,573SQFT (239SQM) ■ **SIZE LAND**: 9.642AC (3.902HA)

■ NO. OF FLOORS: N/A FLOOR/LEVEL: N/A - N/A **BED ROOMS:** 4+1 **BATH ROOMS:** 3 N/A **MAIDS ROOMS:** ■ PARKING SPACES: N/A **OTHER** LAYOUT TYPE: **■ FACING:** N/A **VIEWING: OTHER** 

■ SELLING PRICE: CALL FOR PRICE

#### **CORALS AT KEPPEL BAY**

Spacious 2,573sqft (239sqm), partially furnished, 4 bedroom, 3 bathroom Condominium for Sale. Completed in 2018, this unit is in original condition. Others: Leasehold 99, 1 other room(s) This property is currently vacant and ready to move in. Located in Singapore's district D04 near Harbourfront, Telok Blangah in the area Keppel (Central region).