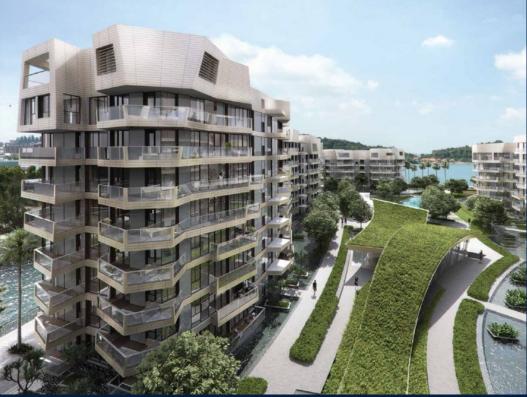

#### **RESIDENTIAL - CONDOMINIUM**

CORALS AT KEPPEL BAY, 1, KEPPEL BAY DRIVE, HARBOURFRONT, TELOK BLANGAH, SINGAPORE

■ LISTING ID: SGLD86654508 ■ TENURE: LEASEHOLD 99

■ TITLE: N/A

■ **SIZE BUILT-UP**: 2,573SQFT (239SQM) ■ **SIZE LAND**: 9.642AC (3.902HA)

#### **CORALS AT KEPPEL BAY**

Spacious 2,573sqft (239sqm), partially furnished, 4 bedroom, 3 bathroom Condominium for Sale. Completed in 2018, this unit is in original condition. Others: Leasehold 99, 1 other room(s) This property is currently vacant and ready to move in. Located in Singapore's district D04 near Harbourfront, Telok Blangah in the area Keppel (Central region).

### **EXTERIOR FACILITIES**

24 Hours Security

Clubhouse

Covered Car Park

• Function Room

VISIT THIS PROPERTY AT: https://www.florencesoh.com/property/SGLD86654508