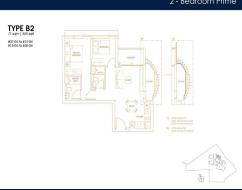

# **RESIDENTIAL - CONDOMINIUM** 829SQFT (77SQM) / CALL FOR PRICE!

2 - Bedroom Prime

■ NO. OF FLOORS: 36

15 - MIDDLE FLOOR FLOOR/LEVEL:

**BED ROOMS:** 2 **BATH ROOMS:** 2 **MAIDS ROOMS:** N/A ■ PARKING SPACES: N/A

**REGULAR LAYOUT TYPE:** 

**■ FACING:** N/A **VIEWING: OTHER** 

**■ SELLING PRICE:** 