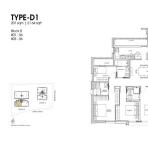

#### **RESIDENTIAL - CONDOMINIUM**

101 DALVEY ROAD, SINGAPORE 259514

■ LISTING ID: SGLD87508255 ■ TENURE: FREEHOLD

■ TITLE: N/A

■ SIZE BUILT-UP: 2,164SQFT (201SQM)
■ SIZE LAND: 1.274AC (0.515HA)
■ NO. OF FLOORS: 4

■ FLOOR/LEVEL: N/A - N/A

■ BED ROOMS: 4
■ BATH ROOMS: 3
■ MAIDS ROOMS: N/A
■ PARKING SPACES: N/A

■ LAYOUT TYPE: CORNER
■ FACING: N/A
■ VIEWING: OTHER

■ SELLING PRICE: CALL FOR PRICE

**■ COMPLETION YEAR:** 2022