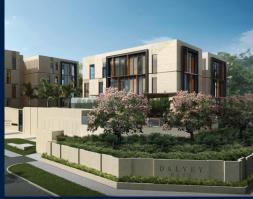

#### **RESIDENTIAL - CONDOMINIUM**

101 DALVEY ROAD, SINGAPORE 259514

■ LISTING ID: SGLD87508255 ■ TENURE: FREEHOLD

■ TITLE: N/A

■ SIZE BUILT-UP: 2,164SQFT (201SQM)
■ SIZE LAND: 1.274AC (0.515HA)
■ NO. OF FLOORS: 4

#### **DALVEY HAUS**

Spacious 2,164sqft (201sqm), partially furnished, 4 bedroom, 3 bathroom Condominium for Sale. Completion in 2022, this corner unit is in original condition. Others: Freehold This property is currently vacant and ready to move in. Located in Singapore's district D10 near Tanglin, Holland in the area Tanglin (Central region).