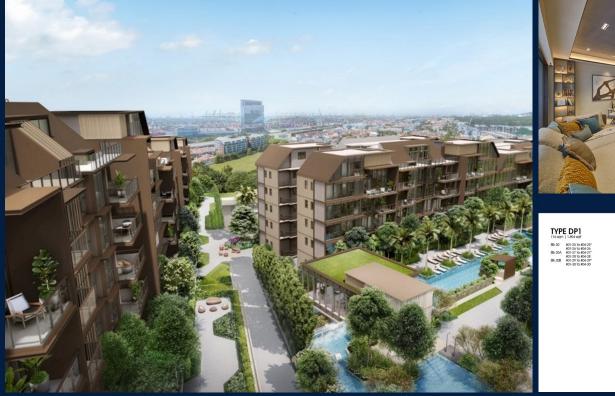

#### **RESIDENTIAL - CONDOMINIUM**

20A YEW SIANG ROAD, BUONA VISTA, WEST COAST, **CLEMENTI, SINGAPORE 117755** 

LISTING ID: TENURE: TITLE: SIZE BUILT-UP: SIZE LAND: NO. OF FLOORS: FLOOR/LEVEL: BED ROOMS: BATH ROOMS: MAIDS ROOMS: PARKING SPACES: LAYOUT TYPE: FACING: VIEWING:

SELLING PRICE:

CONDITION:

FURNISHING:

LISTING DATE:

COMPLETION YEAR:

SGLD87538607 FREEHOLD N/A 1.894SQFT (176SQM) 4.785AC (1.936HA) 5 1 - LOW FLOOR Δ 4 N/A N/A REGULAR N/A OTHER

2026 ORIGINAL CONDITION PARTIALLY FURNISHED OCT 10, 2023

#### **TERRA HILL**

Condominium for Sale: Partially furnished, 4 bedroom, 4 bathroom. Completion in 2026, this unit is in original condition. Tenure: Freehold Located in Singapore's district D05 near Buona Vista, West Coast, Clementi in the area South West (Central region).

#### **EXTERIOR FACILITIES**

- 24 Hours Security
- Clubhouse

- Balcony
- Bombshelter
- Private Lift
- Dishwasher
- Fridge
- Basketball Court
- Covered Car Park