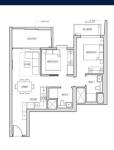

■ FLOOR/LEVEL: 20 - MIDDLE FLOOR

■ BED ROOMS: 2
■ BATH ROOMS: 2
■ MAIDS ROOMS: N/A
■ PARKING SPACES: N/A

■ LAYOUT TYPE: REGULAR

■ FACING: N/A
■ VIEWING: N/A

■ SELLING PRICE: CALL FOR PRICE

**■ COMPLETION YEAR:** 2023