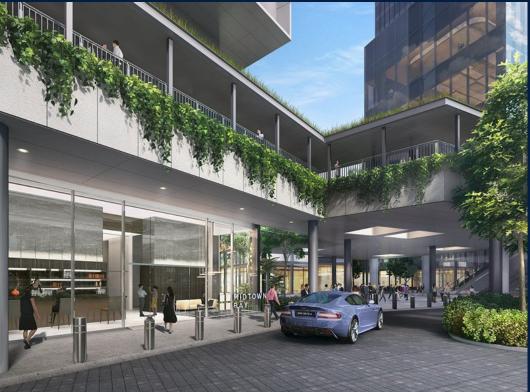

#### **MIDTOWN BAY**

Partially furnished, 2 bedroom, 2 bathroom Condominium for Sale. Completed in 2023, this unit is in original condition. Others: Leasehold 99 This property is currently vacant and ready to move in. Located in Singapore's district D07 near Beach Road, Bugis, Rochor in the area Beach Road (Central region).

#### **EXTERIOR FACILITIES**

24 Hours Security

- Covered Car Park
- Landscaped Garden

Lounge

VISIT THIS PROPERTY AT: https://www.florencesoh.com/property/SGLD87753736