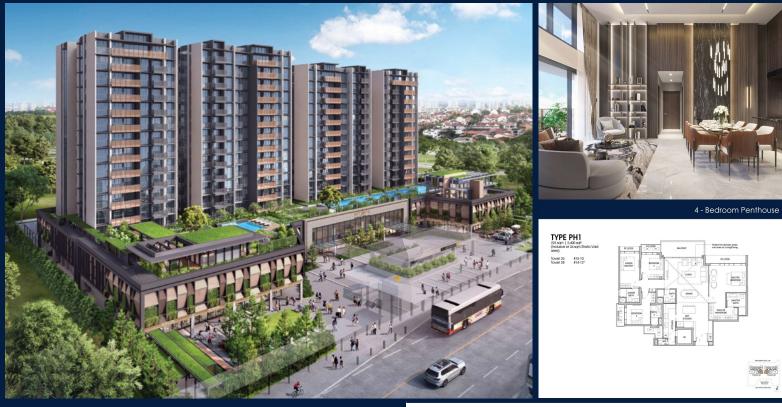

COMPLETION YEAR:

CONDITION:

FURNISHING:

LISTING DATE:

SGLD88930323 LEASEHOLD 99 N/A 2,400SQFT (223SQM) 2.194AC (0.888HA) 15 15 - PENTHOUSE 4 5 N/A N/A CORNER N/A OTHER CALL FOR PRICE!

#### 2027 ORIGINAL CONDITION PARTIALLY FURNISHED OCT 10, 2023

#### SCENECA RESIDENCE

Condominium for Sale: Partially furnished, 4 bedroom, 5 bathroom. Completion in 2027, this penthouse corner unit is in original condition. Tenure: Leasehold 99 Located in Singapore's district D16 near Bedok, Upper East Coast in the area Upper East Coast (East region).