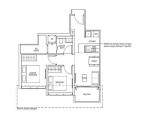

# **RESIDENTIAL - CONDOMINIUM** 732SQFT (68SQM) / CALL FOR PRICE!

2 - Bedroom Classic / with Loft

## **RESIDENTIAL - CONDOMINIUM**

IRWELL HILL, IRWELL BANK ROAD, ORCHARD, **RIVER VALLEY, SINGAPORE 239588** 

**LISTING ID:** SGLD89128031 **TENURE: LEASEHOLD 99** 

TITLE: N/A

■ SIZE BUILT-UP: 732SQFT (68SQM) SIZE LAND: 3.160AC (1.279HA)

#### **IRWELL HILL RESIDENCES**

Condominium for Sale: Partially furnished, 2 bedroom, 1 bathroom. Completed in 2025, this unit is in original condition. Tenure: Leasehold 99 Located in Singapore's district D09 near Orchard, River Valley in the area Orchard (Central region).