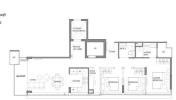

# **RESIDENTIAL - CONDOMINIUM** 1,001SQFT (93SQM) / CALL FOR PRICE!

TYPE B

CONDITION:

FURNISHING:

LISTING DATE:

SGLD89768434 FREEHOLD N/A 1,001SQFT (93SQM) 9,873SQFT (917SQM) 16 **10 - MIDDLE FLOOR** 3+1 2 N/A N/A REGULAR N/A OTHER 2026

### **ENCHANTÉ**

enchant

Condominium for Sale: Partially furnished, 3 bedroom, 2 bathroom. Completion in 2026, this unit is in original condition. Tenure: Freehold Located in Singapore's district D11 near Newton, Novena in the area Newton (Central region).