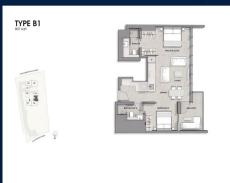

# RESIDENTIAL - CONDOMINIUM 807SQFT (75SQM) / CALL FOR PRICE!

2 - Bedroom

### **RESIDENTIAL - CONDOMINIUM**

**8 CUSCADEN ROAD, SINGAPORE 249732** 

■ LISTING ID: SGLD90477746 ■ TENURE: LEASEHOLD 99

■ TITLE: N/A

■ SIZE BUILT-UP: 807SQFT (75SQM)
■ SIZE LAND: 1.414AC (0.572HA)
■ NO. OF FLOORS: 28

■ FLOOR/LEVEL: N/A - N/A
■ BED ROOMS: 2
■ BATH ROOMS: 2
■ MAIDS ROOMS: N/A
■ PARKING SPACES: N/A

**■ LAYOUT TYPE**: REGULAR

■ FACING: N/A
■ VIEWING: N/A

■ SELLING PRICE: CALL FOR PRICE

**■ COMPLETION YEAR:** 2022