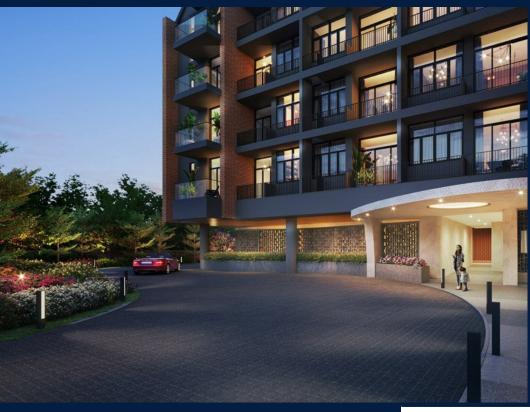

#### **RESIDENTIAL - CONDOMINIUM**

99, STILL ROAD, EAST COAST, MARINE PARADE,

**SINGAPORE 423989** 

■ LISTING ID: SGLD90509178
■ TENURE: FREEHOLD

■ TITLE: N/A

■ **SIZE BUILT-UP**: 786SQFT (73SQM)
■ **SIZE LAND**: 23,541SQFT (2,187SQM)

#### **CLAYDENCE**

Condominium for Sale: Partially furnished, 2 bedroom, 2 bathroom. Completion in 2025, this unit is in original condition. Tenure: Freehold Located in Singapore's district D15 near East Coast, Marine Parade in the area East Coast (Central region).

#### **EXTERIOR FACILITIES**

24 Hours Security

Covered Car Park

Jacuzzi

• Landscaped Garden

VISIT THIS PROPERTY AT: https://www.florencesoh.com/property/SGLD90509178