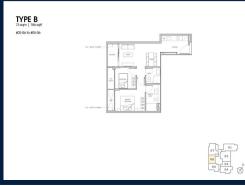

## RESIDENTIAL - CONDOMINIUM 786SQFT (73SQM) / CALL FOR PRICE!

2 - Bedroom

■ **NO. OF FLOORS**: 5

■ FLOOR/LEVEL: 5 - HIGH FLOOR

■ BED ROOMS: 2
■ BATH ROOMS: 2
■ MAIDS ROOMS: N/A
■ PARKING SPACES: N/A

■ LAYOUT TYPE: REGULAR

■ FACING: N/A
■ VIEWING: OTHER

■ SELLING PRICE: CALL FOR PRICE