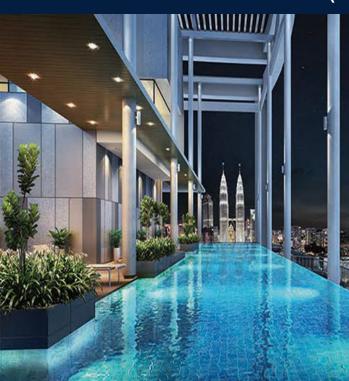

### **EXTERIOR FACILITIES**

- 24 Hours Security
- Jacuzzi

- Balcony
- Fridge
- Washing Machine
- Function Room
- Lounge