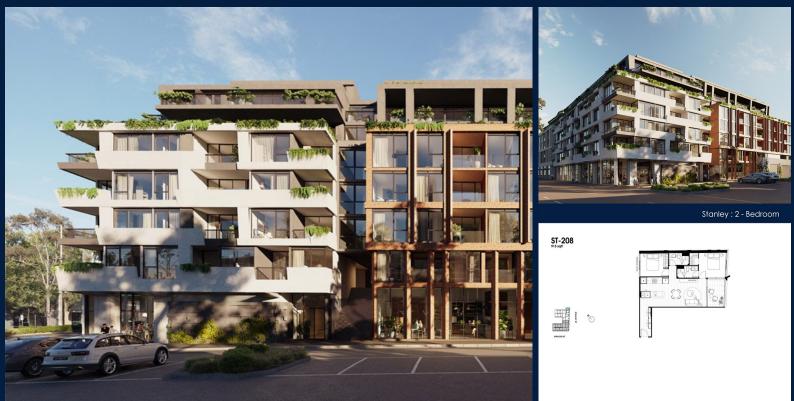

#### THE MARKER

Spacious 915sqft (85sqm), partially furnished, 2 bedroom, 2 bathroom Apartment for Sale. Completed in 2021, this low floor end lot unit is in original condition. Others: Freehold, facing north east This property is currently vacant and ready to move in. Location: Melbourne, Australia.