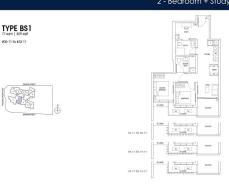

## **RESIDENTIAL - CONDOMINIUM** 829SQFT (77SQM) / CALL FOR PRICE!

2 - Bedroom + Study

#### **RESIDENTIAL - CONDOMINIUM**

ONE BERNAM, 1, BERNAM ST, CHINATOWN, **TANJONG PAGAR, SINGAPORE 078852** 

**LISTING ID:** SGLD93208436 **TENURE: LEASEHOLD 99** 

■ TITLE: N/A

**SIZE BUILT-UP:** 829SQFT (77SQM) SIZE LAND: 37,525SQFT (3,486SQM)

■ NO. OF FLOORS: 35

FLOOR/LEVEL: 33 - HIGH FLOOR

**BED ROOMS:** 2+1 **BATH ROOMS:** 2 **MAIDS ROOMS:** N/A ■ PARKING SPACES: N/A

**REGULAR LAYOUT TYPE:** 

**■ FACING:** N/A **VIEWING: OTHER** 

**■ SELLING PRICE:** 