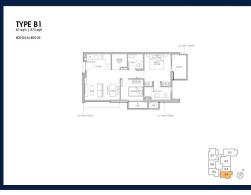

# **RESIDENTIAL - CONDOMINIUM** 872SQFT (81SQM) / CALL FOR PRICE!

2 - Bedroom + 1

■ NO. OF FLOORS:

FLOOR/LEVEL: 4 - HIGH FLOOR

**BED ROOMS:** 2+1 **BATH ROOMS:** 2 N/A **MAIDS ROOMS:** ■ PARKING SPACES: N/A **CORNER LAYOUT TYPE:** 

**■ FACING:** N/A **VIEWING: OTHER** 

**■ SELLING PRICE:** 