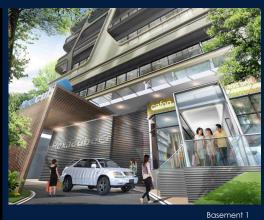

# FOR SALE

## **COMMERCIAL - RETAIL** 592SQFT (55SQM) / CALL FOR PRICE!

**+65 9383 1928** 







**COMMERCIAL - RETAIL** 

160, CHANGI ROAD, EUNOS, GEYLANG, PAYA LEBAR, **SINGAPORE 419728** 

LISTING ID: TENURE: TITLE: SIZE BUILT-UP: SIZE LAND: NO. OF FLOORS: FLOOR/LEVEL: ■ PARKING SPACES: **LAYOUT TYPE:** FACING: VIEWING: SELLING PRICE: ■ COMPLETION YEAR: **CONDITION:** 

LISTING DATE:

SGLD95293093 FREEHOLD N/A 592SQFT (55SQM) 17,973SQFT (1,670SQM) 5 1 - LOW FLOOR N/A REGULAR N/A OTHER

2017 **ORIGINAL CONDITION** SEP 24, 2019

#### **HEXACUBE**

Basement 1 retail shop lot at 592 sqft

#### **INTERIOR FACILITIES**

- Air-Conditioning
- Internet Connection

Huttons®

QRgEodeound a

Scan QR Code **Call for Viewing** 

+65-93831928

VISIT THIS PROPERTY AT: https://www.florencesoh.com/property/SGLD95293093



R019794J

### FLORENCE SOH - HUTTONS ASIA PTE LTD

0 3 Bishan Place #05-01