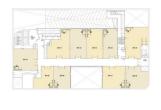

# FOR SALE

## **COMMERCIAL - RETAIL** 592SQFT (55SQM) / CALL FOR PRICE!

**+65 9383 1928** 







**COMMERCIAL - RETAIL** 

160, CHANGI ROAD, EUNOS, GEYLANG, PAYA LEBAR, **SINGAPORE 419728** 

LISTING ID: TENURE: TITLE: SIZE BUILT-UP: SIZE LAND: NO. OF FLOORS: FLOOR/LEVEL: ■ PARKING SPACES: **LAYOUT TYPE:** FACING: VIEWING: SELLING PRICE: ■ COMPLETION YEAR: **CONDITION:** 

LISTING DATE:

SGLD95293093 FREEHOLD N/A 592SQFT (55SQM) 17,973SQFT (1,670SQM) 5 1 - LOW FLOOR N/A REGULAR N/A OTHER

2017 **ORIGINAL CONDITION** SEP 24, 2019

#### **HEXACUBE**

Basement 1 retail shop lot at 592 sqft

#### **INTERIOR FACILITIES**

- Air-Conditioning
- Internet Connection

Huttons®

QRgEodeound a

Scan QR Code **Call for Viewing** 

+65-93831928

VISIT THIS PROPERTY AT: https://www.florencesoh.com/property/SGLD95293093



R019794J

### FLORENCE SOH - HUTTONS ASIA PTE LTD

0 3 Bishan Place #05-01 C