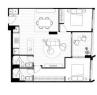

#### **RESIDENTIAL - APARTMENT**

512 - 544 SPENCER ST, WEST MELBOURNE, 3003, MELBOURNE, MELBOURNE, AUSTRALIA

**LISTING ID:** SGLD96226641 **TENURE: FREEHOLD** ■ TITLE: N/A

SIZE BUILT-UP: 1.044SQFT (97SQM) SIZE LAND: 45,703SQFT (4,246SQM)

■ NO. OF FLOORS:

FLOOR/LEVEL: 3 - LOW FLOOR

**BED ROOMS:** 2 **BATH ROOMS:** 2 **MAIDS ROOMS:** N/A ■ PARKING SPACES: N/A

**REGULAR** LAYOUT TYPE: **■ FACING: EAST VIEWING: OTHER** 

**■ SELLING PRICE:** 

**■ COMPLETION YEAR:** 

#### THE MARKER

Spacious 1,044sqft (97sqm), partially furnished, 2 bedroom, 2 bathroom Apartment for Sale. Completed in 2021, this low floor unit is in original condition. Others: Freehold, facing east This property is currently vacant and ready to move in. Location: Melbourne, Australia.