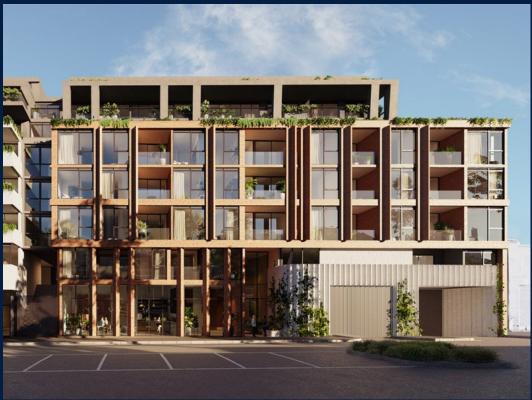

#### **RESIDENTIAL - APARTMENT**

512 - 544 SPENCER ST, WEST MELBOURNE, 3003, MELBOURNE, MELBOURNE, AUSTRALIA

**LISTING ID:** SGLD96226641 **TENURE: FREEHOLD** ■ TITLE: N/A

SIZE BUILT-UP: 1.044SQFT (97SQM) SIZE LAND: 45,703SQFT (4,246SQM)

#### THE MARKER

Spacious 1,044sqft (97sqm), partially furnished, 2 bedroom, 2 bathroom Apartment for Sale. Completed in 2021, this low floor unit is in original condition. Others: Freehold, facing east This property is currently vacant and ready to move in. Location: Melbourne, Australia.