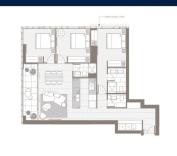

## RESIDENTIAL - APARTMENT 1,249SQFT (116SQM) / CALL FOR PRICE!

3 - Bedroom

TYPE E1

■ **NO. OF FLOORS**: 27

■ FLOOR/LEVEL: 17 - HIGH FLOOR

■ BED ROOMS: 3
■ BATH ROOMS: 2
■ MAIDS ROOMS: N/A
■ PARKING SPACES: N/A

■ LAYOUT TYPE: INTERMEDIATE

■ FACING: N/A
■ VIEWING: OTHER

■ SELLING PRICE: CALL FOR PRICE