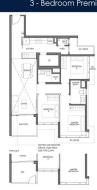

# **RESIDENTIAL - CONDOMINIUM** 1,087SQFT (101SQM) / CALL FOR PRICE!

3 - Bedroom Premium

### **RESIDENTIAL - CONDOMINIUM**

1 BEDOK CENTRAL, NEW UPPER CHANGI ROAD, BEDOK, UPPER EAST COAST, SINGAPORE 469657

SGLD97939440 **LISTING ID: ■ TENURE: LEASEHOLD 99** 

■ TITLE: N/A

■ SIZE BUILT-UP: 1,087SQFT (101SQM) SIZE LAND: 44,526SQFT (4,137SQM)

■ NO. OF FLOORS: 17

FLOOR/LEVEL: 2 - LOW FLOOR

**BED ROOMS:** 3 **BATH ROOMS:** 3 **MAIDS ROOMS:** N/A ■ PARKING SPACES: N/A

**REGULAR LAYOUT TYPE:** 

**■ FACING:** N/A **VIEWING: OTHER** 

**■ SELLING PRICE:** 