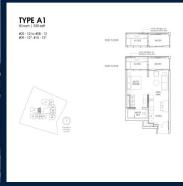

#### **RESIDENTIAL - CONDOMINIUM**

19, NASSIM HILL, TANGLIN, HOLLAND, SINGAPORE 258482

LISTING ID: SGLD98529741 TENURE: **LEASEHOLD 99** 

TITLE: N/A

**SIZE BUILT-UP:** 538SQFT (50SQM) SIZE LAND: 1.429AC (0.578HA)

■ NO. OF FLOORS: 10 FLOOR/LEVEL: N/A - N/A **BED ROOMS:** 

**BATH ROOMS: MAIDS ROOMS:** N/A ■ PARKING SPACES: N/A

**INTERMEDIATE LAYOUT TYPE:** 

**■ FACING:** N/A **VIEWING: OTHER** 

**■ SELLING PRICE:** 

#### 19 NASSIM

Unfurnished, 1 bedroom, 1 bathroom Condominium for Sale. Completion in 2024, this intermediate unit is in original condition. Others: Leasehold 99 This property is currently vacant and ready to move in. Located in Singapore's district D10 near Tanglin, Holland in the area Tanglin (Central region).