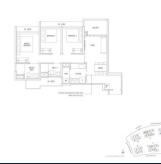

■ NO. OF FLOORS: 15

FLOOR/LEVEL: 6 - MIDDLE FLOOR

**BED ROOMS:** 3 **BATH ROOMS:** 2 **MAIDS ROOMS:** N/A ■ PARKING SPACES: N/A **END LOT LAYOUT TYPE:** 

**■ FACING:** N/A **VIEWING: OTHER** 

**■ SELLING PRICE:** 